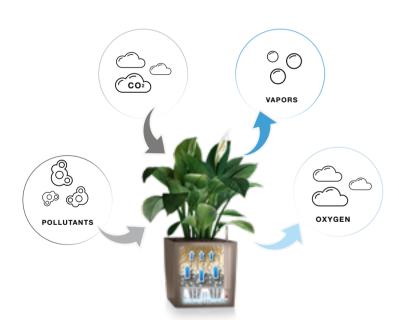

#### **LECHUZA LEAVES PLANTS TO NATURE**

Plants naturally know best how much water they need for optimal growth. This is why the LECHUZA sub-irrigation system helps plants care for themselves.

Water is the life blood of every plant. But too much or too little water can be harmful to plants. So how much is enough in nature? The LECHUZA sub-irrigation system leaves this to your plants. Simply check the water level indicator to ensure the water reservoir is always kept sufficiently full. Your plants will care for themselves, just like in nature. This makes dried out or waterlogged roots a thing of the past.

LECHUZA-PON pellets care for plants as nature intended and act as a drainage layer between the water reservoir and the plant substrate, creating a buffer for the water supply to the roots. Your plants are in their element with LECHUZA.