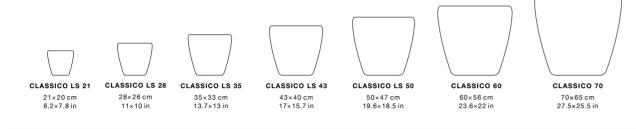

#### **CLASSICO LS**

Timeless planter design with exquisite surfaces and intelligent inner workings:

LS (= "liner system")

describes the interchangeable plant liner featuring color-coordinated recessed decorative handles.

#### CLASSICO LS \* CLASSICO