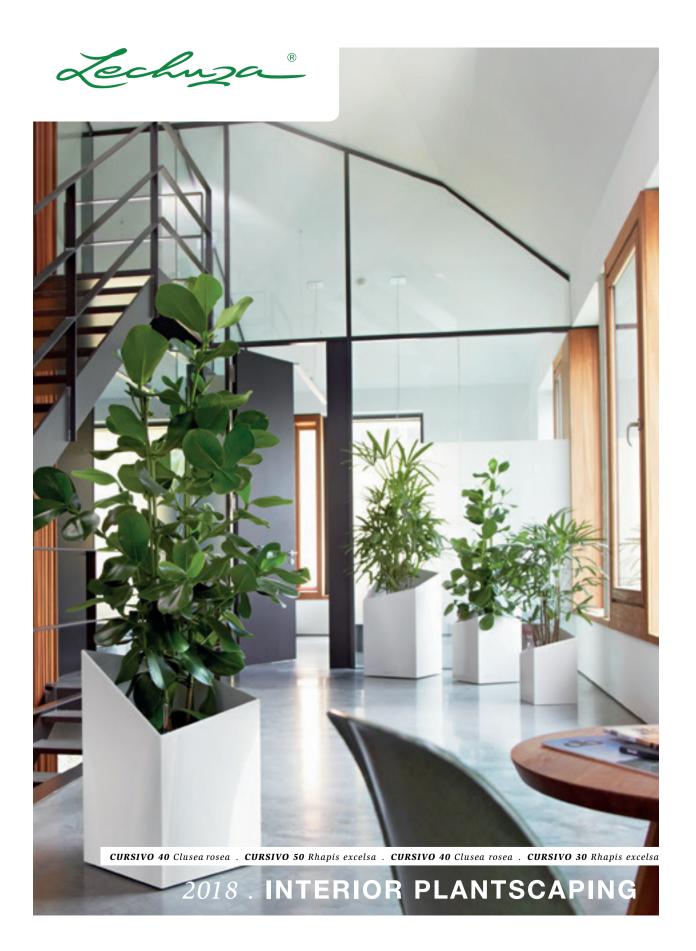

#### CURSIVO

A simple, yet elegant cube with a curved cut - opposites attract, creating the harmonious, inspiring dynamic of CURSIVO.