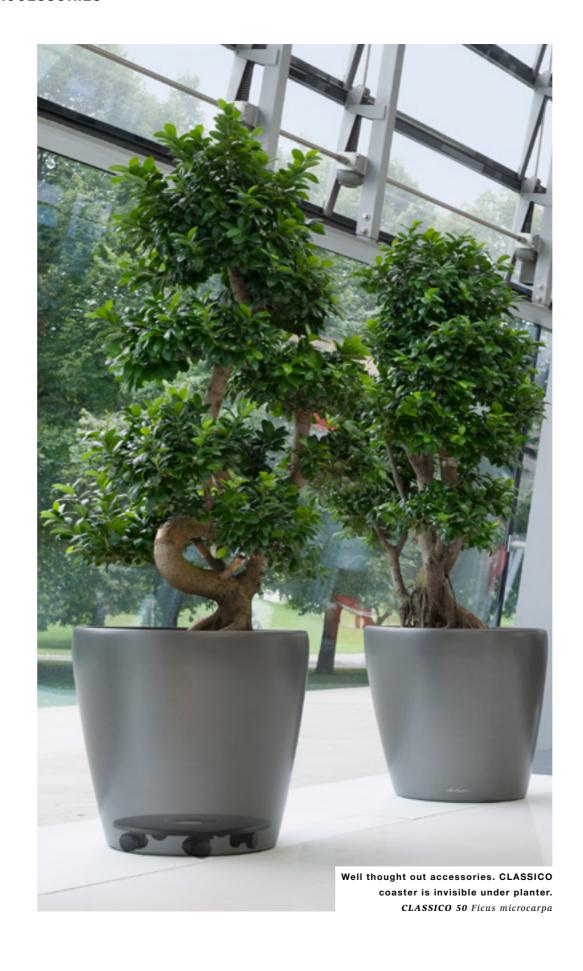

#### **CLASSICO LS**

Timeless planter design with exquisite surfaces and intelligent inner workings:

LS (= "liner system")

describes the interchangeable plant liner featuring color-coordinated recessed decorative handles.