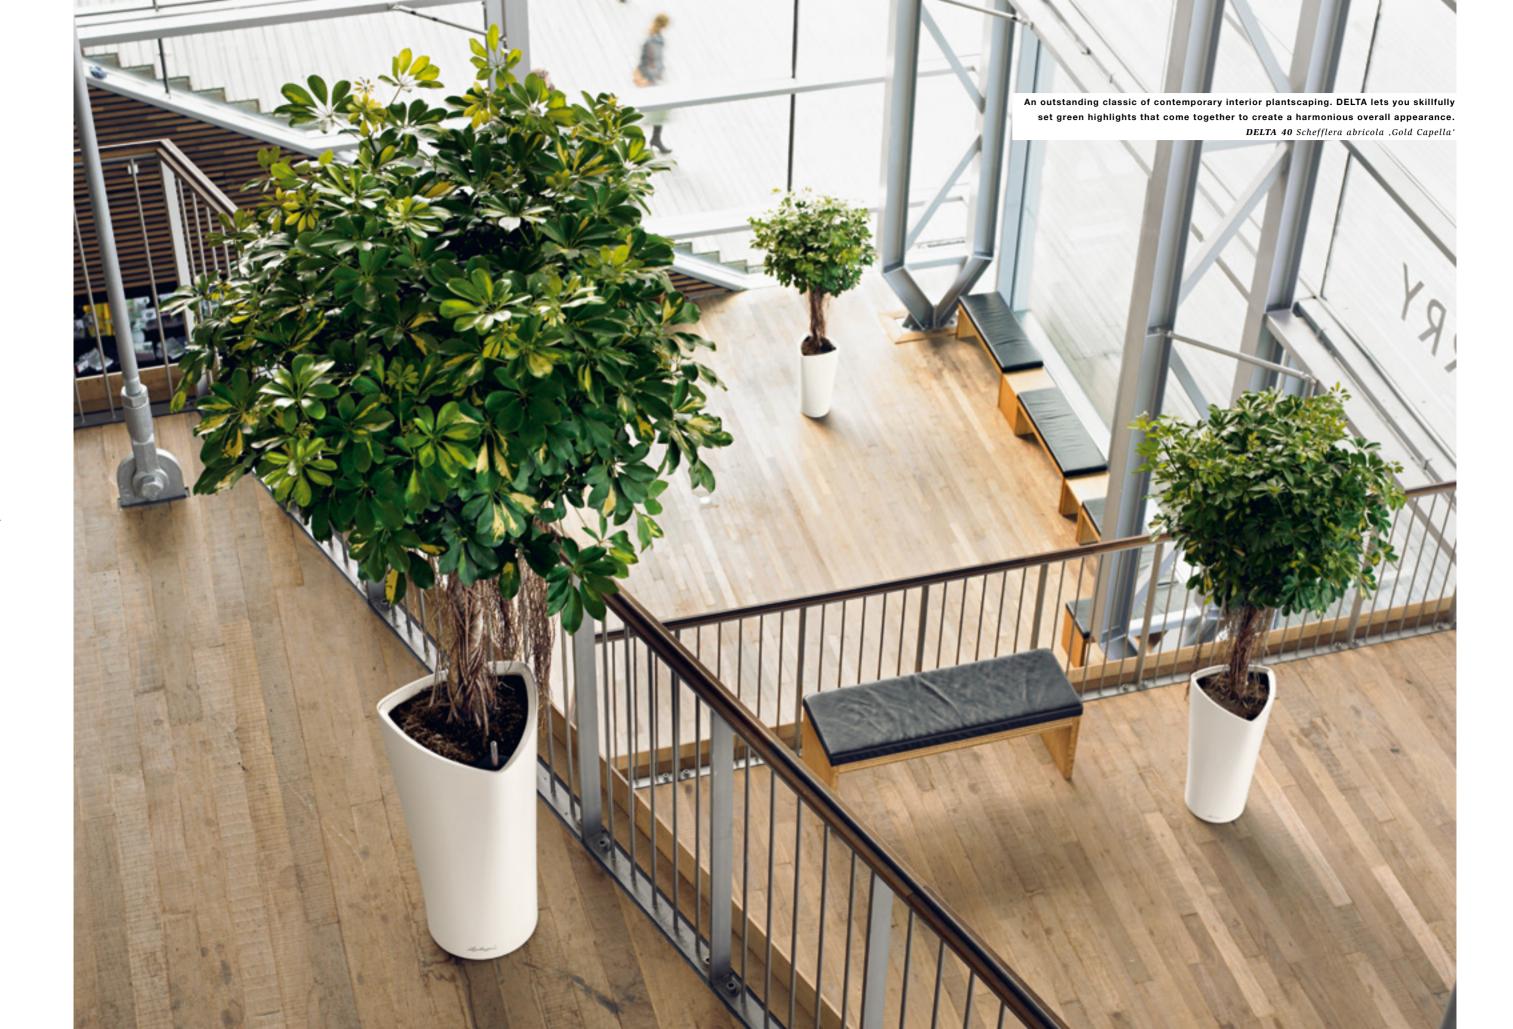

#### **DELTA**

It's not only the perfect home for plants and flowers that are vase ready. DELTA is also a planter with countless benefits thanks to the LECHUZA sub-irrigation system.