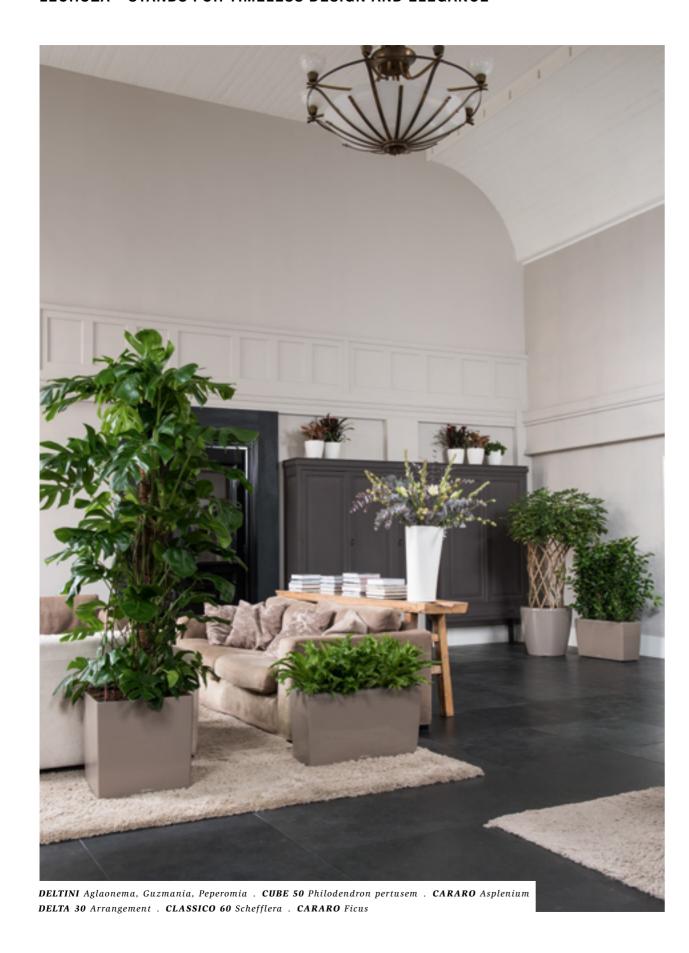

#### **CARARO**

The perfect room divider – creates boundaries without fencing you in.

CARARO is
29.5 inches tall, opening up a whole new world of creative planting.

#### **DELTA**

It's not only the perfect home for plants and flowers that are vase ready. DELTA is also a planter with countless benefits thanks to the LECHUZA sub-irrigation system.

## CUBICO & CUBICO Alto

Functionality in its highest form and a broad range of sizes, colors and accessories make CUBICO perfect for anyone who wants to master the art of plantscaping.