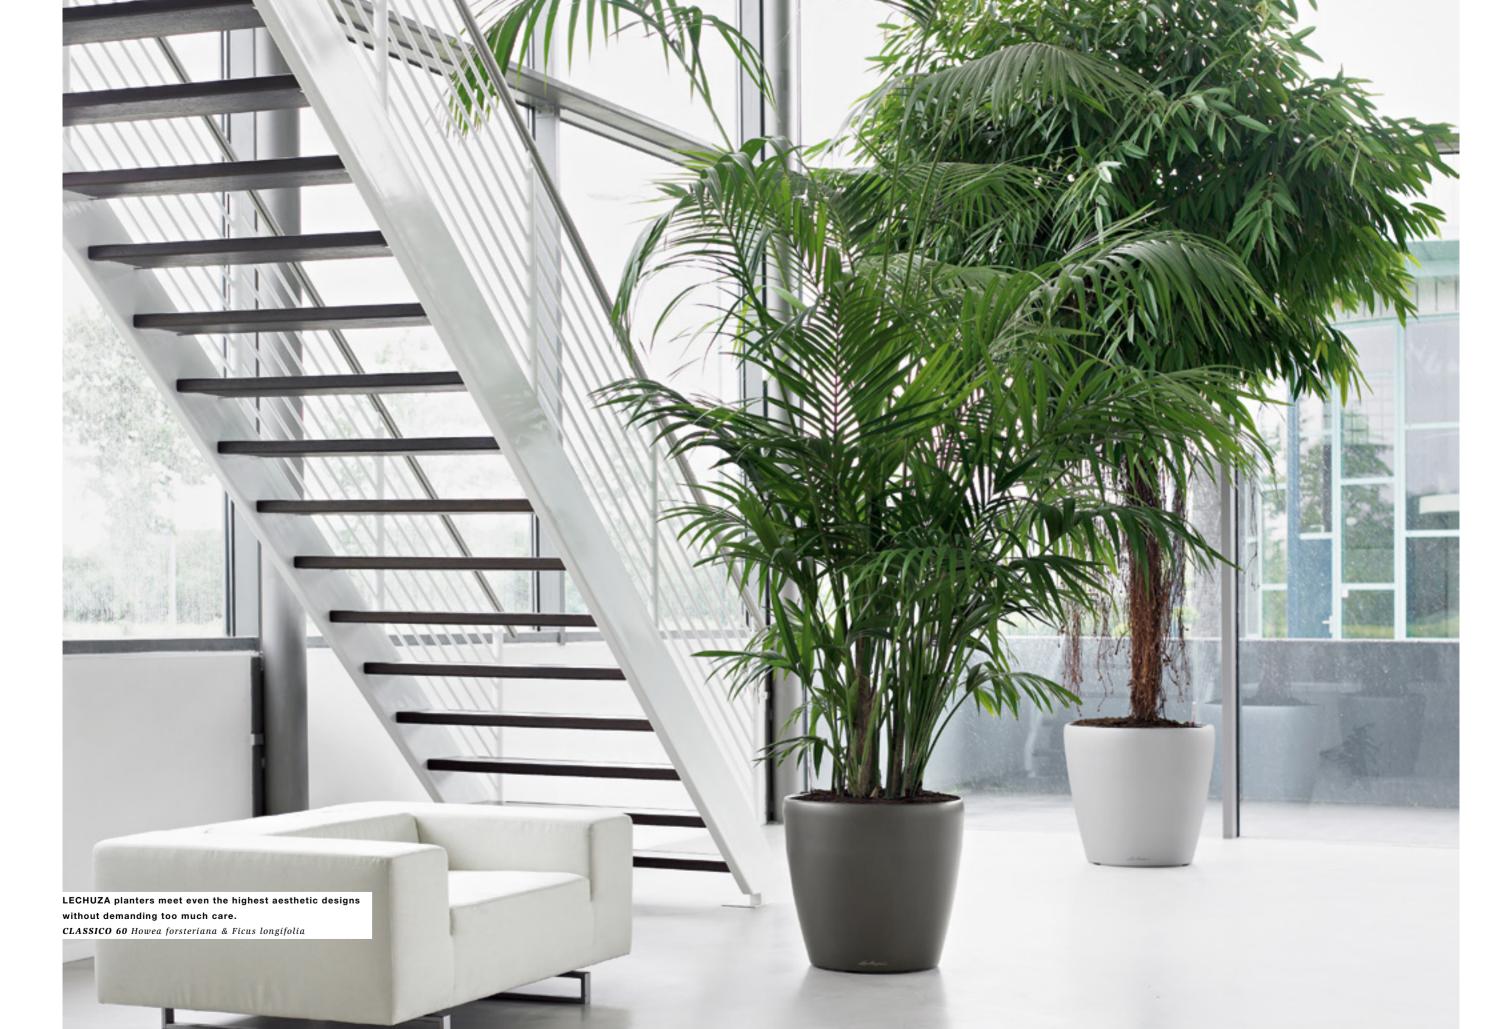

#### **CLASSICO LS**

Timeless planter design with exquisite surfaces and intelligent inner workings:

LS (= "liner system")

describes the interchangeable plant liner featuring color-coordinated recessed decorative handles.