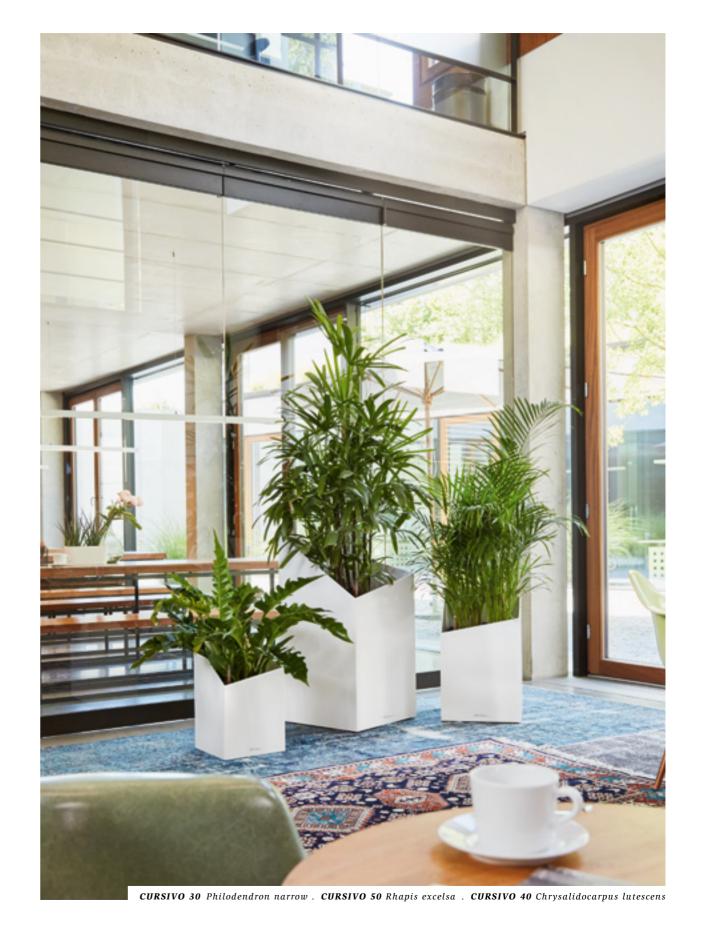

#### CURSIVO

A simple, yet elegant cube with a curved cut - opposites attract, creating the harmonious, inspiring dynamic of CURSIVO.