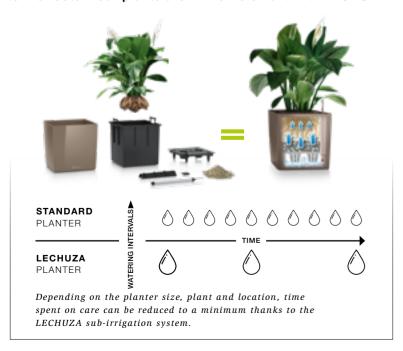

This concept of sustainability continues in the LECHUZA sub-irrigation system, which offers the best conditions for growth even for demanding plants – all with very little maintenance effort and long watering intervals.

#### **LECHUZA LEAVES PLANTS TO NATURE**

Plants naturally know best how much water they need for optimal growth. This is why the LECHUZA sub-irrigation system helps plants care for themselves.

Water is the life blood of every plant. But too much or too little water can be harmful to plants. So how much is enough in nature? The LECHUZA sub-irrigation system leaves this to your plants. Simply check the water level indicator to ensure the water reservoir is always kept sufficiently full. Your plants will care for themselves, just like in nature. This makes dried out or waterlogged roots a thing of the past.

LECHUZA-PON pellets care for plants as nature intended and act as a drainage layer between the water reservoir and the plant substrate, creating a buffer for the water supply to the roots. Your plants are in their element with LECHUZA.