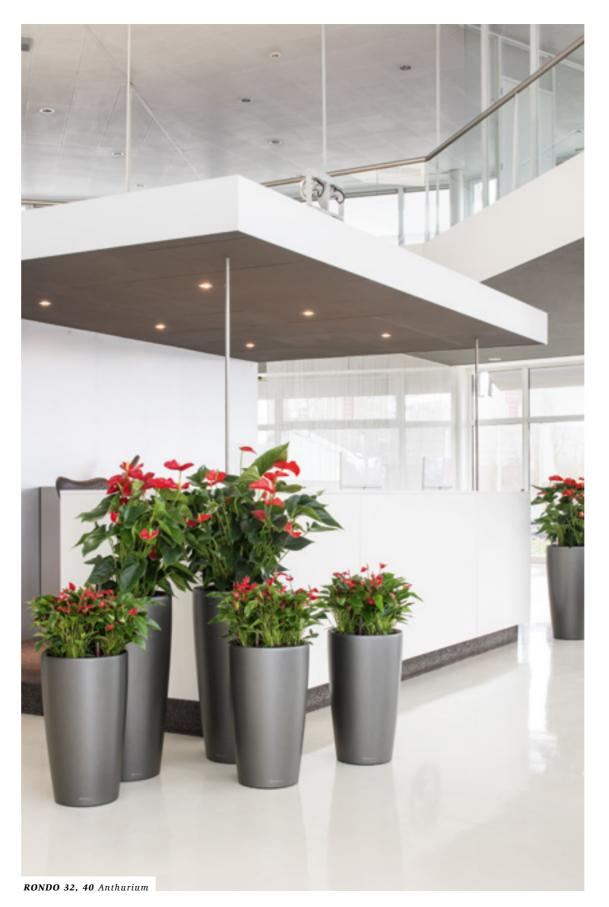

#### RONDO

For an indoor sculpture garden, RONDO offers an elegant, delicate shape for green works of art.