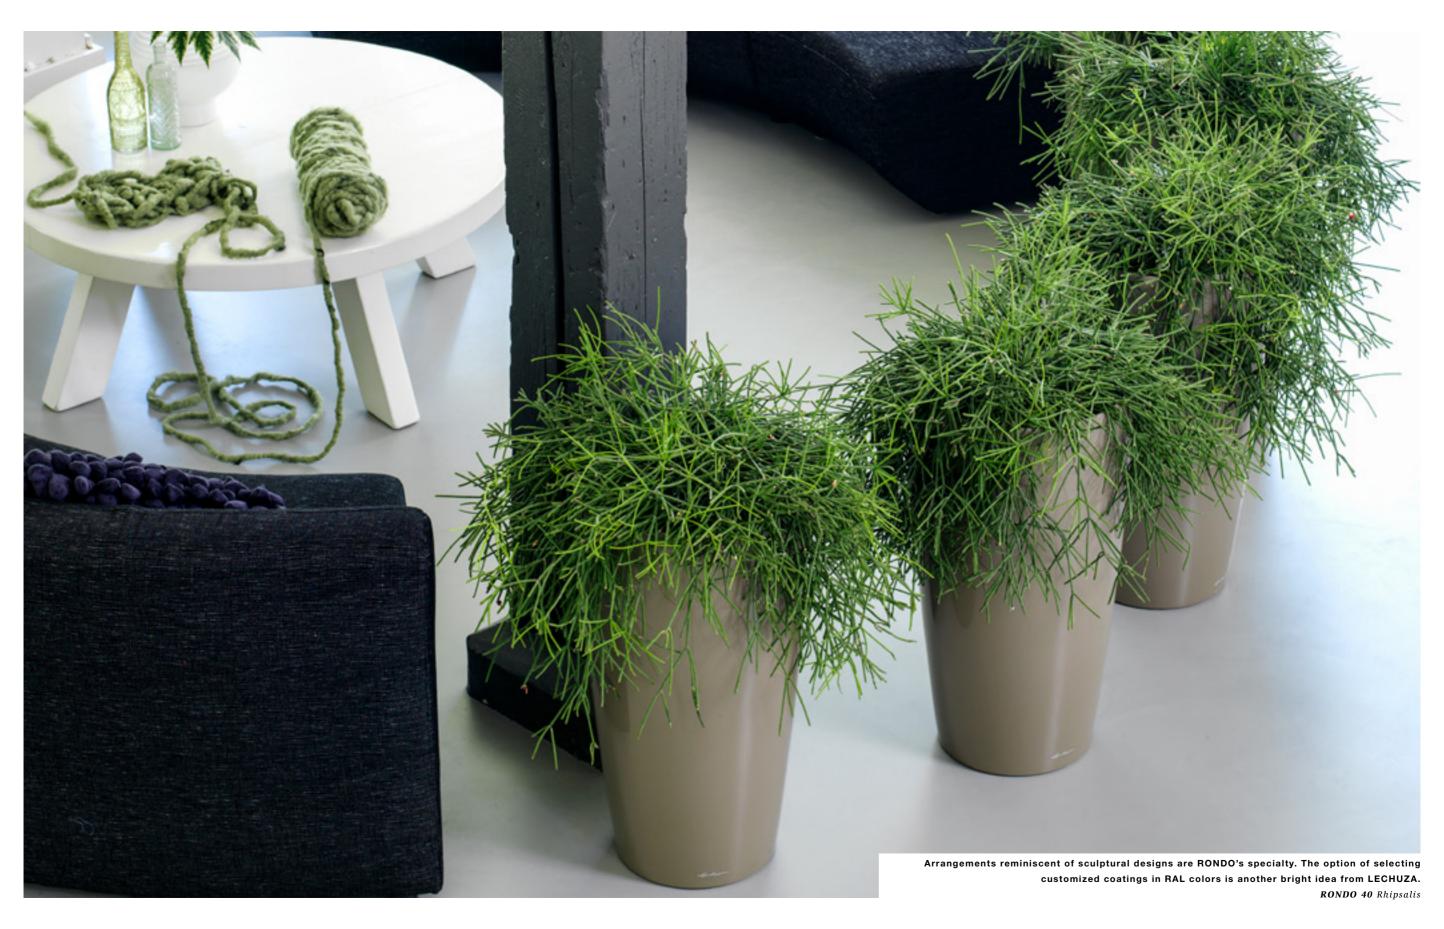

#### RONDO

For an indoor sculpture garden, RONDO offers an elegant, delicate shape for green works of art.

Rapid delivery from our warehouse in Germany

Special coatings in RAL colors available for PREMIUM planters

Semi-hydro system for indoor and outdoor areas for the CUBICO, CUBE and RONDO planters

Time spent on watering and care reduced