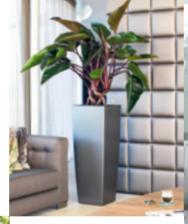

#### **CARARO**

The perfect room divider – creates boundaries without fencing you in.

CARARO is
29.5 inches tall, opening up a whole new world of creative planting.