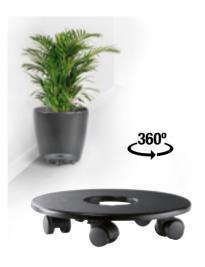

#### THE LECHUZA COASTER MAKES PROFESSIONALS' LIVES EASIER

Characteristic of LECHUZA is that we take care of everything for you.

The coaster designed for selected LECHUZA models makes our planters moveable in every direction. This means you can easily move up.