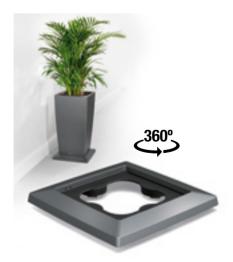

#### **CUBICO COASTER**

CUBICO 30 and 40 coasters disappear under a designer frame that closes the column planters all the way down to the floor.

#### COASTER FOR CUBE, CLASSICO, QUADRO

These convenient coasters completely disappear under every planter size 43 and larger.

For CUBICO 30, 40

For CLASSICO 43, 50, 60, 70 // QUADRO 43, 50 // CUBE 40, 50 CANTO 40 // CLIBSIVO 40 50