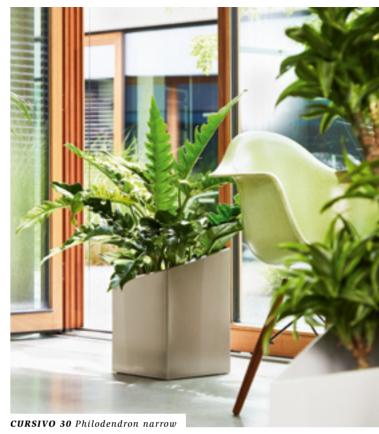

#### CURSIVO

A simple, yet elegant cube with a curved cut - opposites attract, creating the harmonious, inspiring dynamic of CURSIVO.