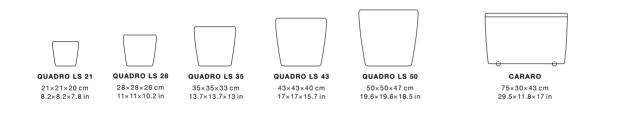

#### QUADRO

The quadratic planter style features an integrated liner system (LS), with sturdy, color-coordinated decorative handles.

#### **CARARO**

The perfect room divider – creates boundaries without fencing you in.

CARARO is
29.5 inches tall, opening up a whole new world of creative planting.

#### **QUADRO LS \* CARARO**