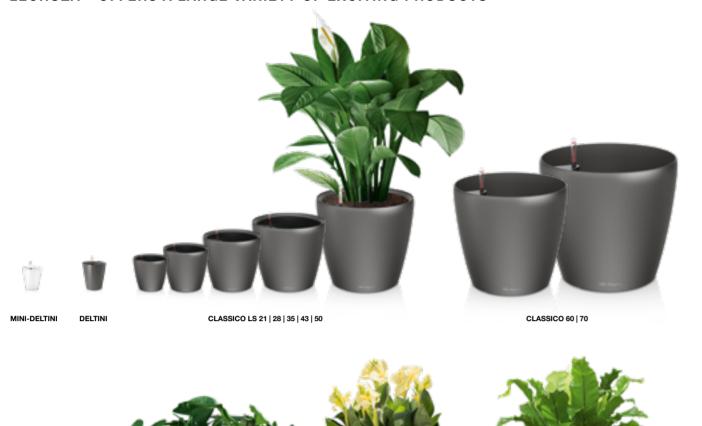

PRODUCT OVERVIEW & COLORS . 38

DELTA 10

DELTA 20

CARARO

CUBE 30 | 40 | 50

NEW

CANTO 40 cube / column

From table decorations to room installations – our planters are guaranteed to grow with you thanks to size variations of all kind.

#### **CLASSICO LS**

Timeless planter design with exquisite surfaces and intelligent inner workings:

LS (= "liner system")

describes the interchangeable plant liner featuring color-coordinated recessed decorative handles.