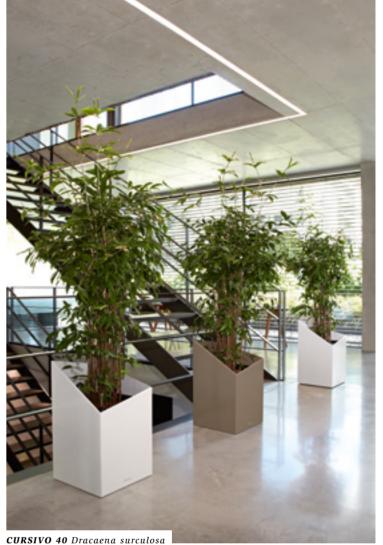

#### CURSIVO

A simple, yet elegant cube with a curved cut - opposites attract, creating the harmonious, inspiring dynamic of CURSIVO.