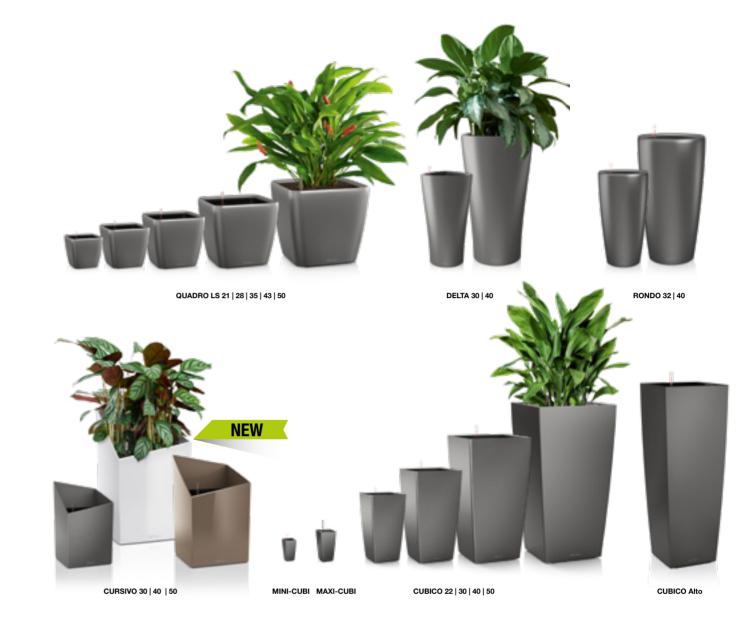

#### MINI & MAXI-CUBI

Table, sideboard or windowsill?
There's no question about it, MINI and MAXI-CUBI set tasteful accents no matter where you put them.

### (MINI-)DELTINI & DELTA 10/20

The permanent
alternative to a
bouquet of flowers
that promises lasting
enjoyment of
flowering plants.

#### CURSIVO

A simple, yet elegant cube with a curved cut - opposites attract, creating the harmonious, inspiring dynamic of CURSIVO.

#### RONDO

For an indoor sculpture garden, RONDO offers an elegant, delicate shape for green works of art.

#### CUBE

Cultivates the bauhaus concept in its purest form.

## CUBICO & CUBICO Alto

Functionality in its highest form and a broad range of sizes, colors and accessories make CUBICO perfect for anyone who wants to master the art of plantscaping.

#### **DELTA**

It's not only the perfect home for plants and flowers that are vase ready. DELTA is also a planter with countless benefits thanks to the LECHUZA sub-irrigation system.

#### QUADRO

The quadratic planter style features an integrated liner system (LS), with sturdy, color-coordinated decorative handles.