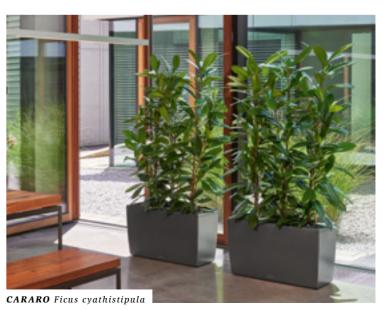

#### **CARARO**

The perfect room divider – creates boundaries without fencing you in.

CARARO is
29.5 inches tall, opening up a whole new world of creative planting.